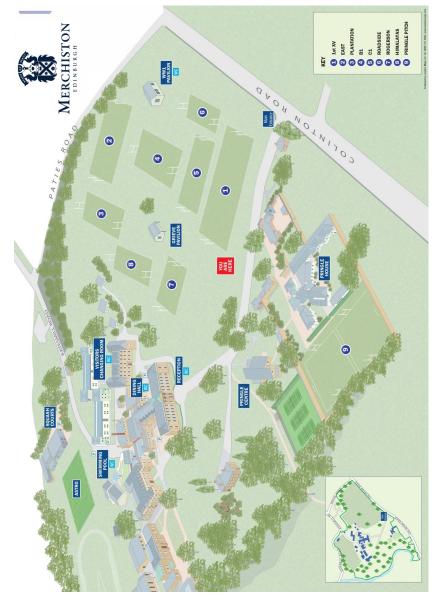

lso like to thank our match officials who have given their time to be here to allow some great rugby to be played.

Finally, I would like to thank all of our sponsors, in particular the main sponsor, Carlowrie Group for their support in helping the School stage this wonderful event.

Now all that is left to do is to enjoy the next two days; committed play by talented teams from across Scotland and England, ably guided by fantastic coaches, spurred on by positive and enthusiastic support, all set against the perfect backdrop of the City of Edinburgh – a potent formula for a super weekend!

I wish every team the very best of luck and trust that amongst the fierce competition, the strong values of rugby will shine through.

Best wishes

Jonathan Anderson









# Pitch Map and Information





### **Festival Rules**

\*All teams should register at the main School entrance at least 60 minutes before their first game.

\*For the smooth running of the tournament, all teams must be ready at the appointed pitch at the time indicated.

\*If there is a clash of jerseys, then the team named FIRST in the tie will change.

\*No limit on playing Squad. Rolling substitutions are allowed in every game.

\*The age limits for the tournament are <u>Under 18 on 1 September 2023</u>.

\*The laws will be full World Rugby U19 IRB Law variations

- 1. Saturday 24minutes (12 min each way)/Sunday 20 minutes (10 min each way)
- 2. The winners and runners up of each pool will advance to the Trophy competition on Day 2.
- 3. The  $3^{rd}$  &  $4^{th}$  placed teams will advance into the Bowl competit