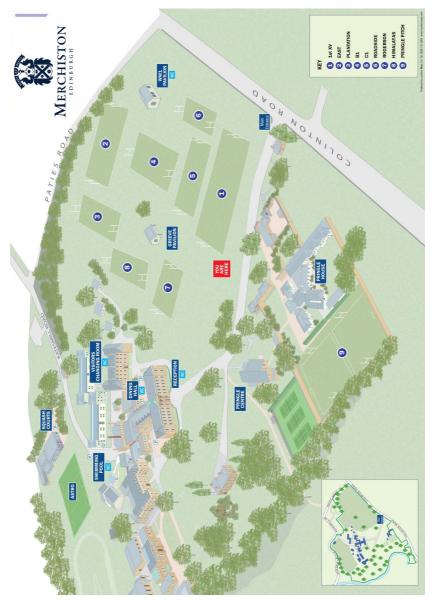

### Pitch Map and Information

Thank you for joining us for our Merchiston Castle U18 Rugby Festival.

We look forward to seeing you all again next year

Toilet facilities for supporters are available at the WW1 Pavilion and at our Food Village